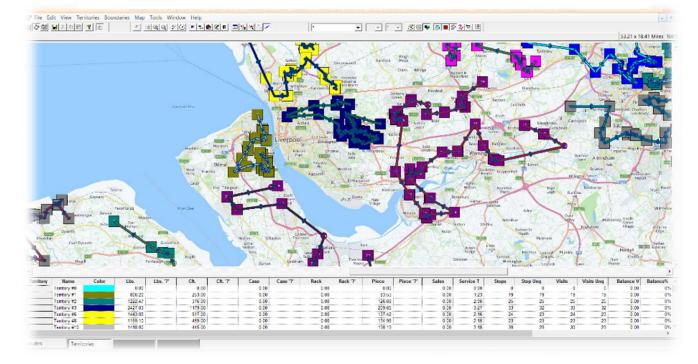

### **FEATURES**

**Each plan** is presented in rich graphic format. Territories, routes, and customer locations are all displayed on google or here.com street-level maps with associated cost implications. Views against such metrics as revenue, standard products, package size, and territory enable deep analysis.